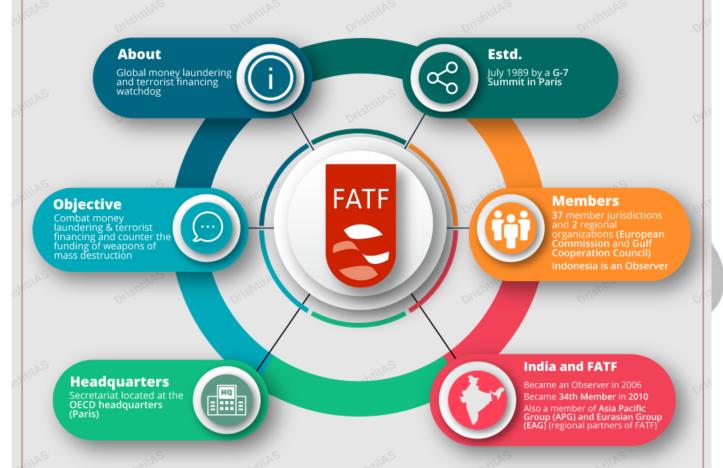

### **FATF**





# **Financial Action Task Force**



## **FATF Lists**

#### Grey List:

- o Aka "Increased Monitoring List"
- Includes countries considered safe haven for supporting terror funding and money laundering
- Serves as a warning that the country may enter the blacklist

#### Black List:

- Includes Non-Cooperative Countries or Territories (NCCTs) that support terror funding and money laundering activities
- Countries Iran, North Korea and Myanmar

### Consequences of being Greylisted:

- Economic sanctions from financial institutions affiliated with FATF (IMF, World Bank, ADB)
- Problem in getting loans from such financial institutions and countries
- Reduction in international trade
- International boycott

PDF Refernece URL: https://www.drishtiias.com/printpdf/fatf-9