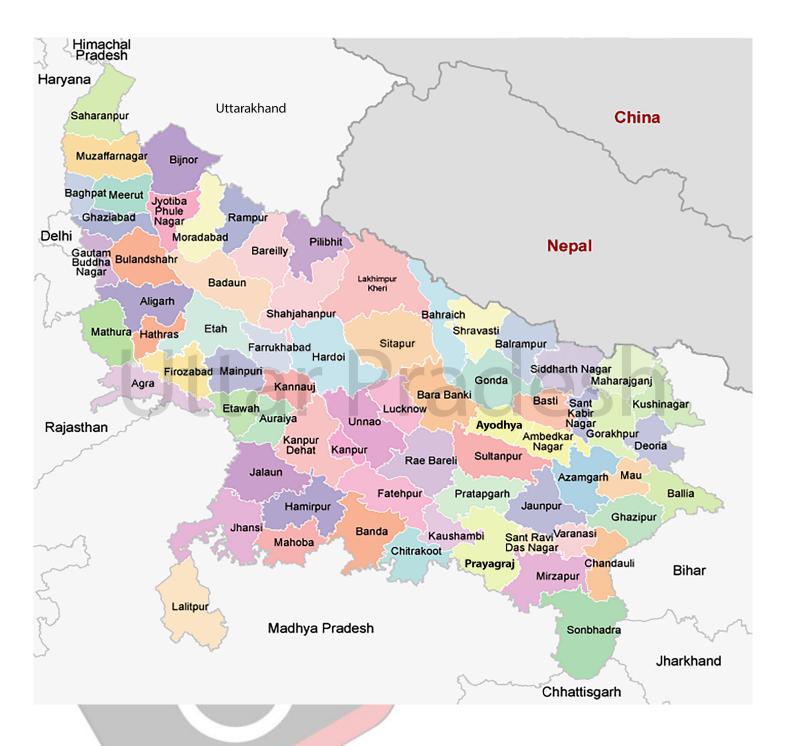

# **Geographic Situations**

- Area of Uttar Pradesh 2,40,928 Sq Kms. (About 7.33% of India's area)
- Latitude 23°52' North Latitude to 30°28' North Latitude
- Longitude 77°3' East Longitude to 84°39' East Longitude
- Length of the state from east to west 650 Kms.
- Length of the state from north to south 240 Kms.
- The state shares boundaries 9 (8 states and 1 union territory)
- Number of states boundaries Sonbhadra 4 (Madhya Pradesh, Chhattisgarh, Jharkhand and Bihar)
- State with maximum border with Uttar Pradesh Madhya Pradesh
- State with the shortest border with Uttar Pradesh Himachal Pradesh
- Most eastern district of the state Ballia
- Westernmost district of the state Shamli
- Northernmost district of the state Saharanpur
- Southernmost district of the state Sonbhadra
- Largest district of the state (in area) Lakhimpur Kheri (7680 sq. km.)
- Smallest district of the state (in area) Hapur (660 sq. km.)
- Number of states share boundaries to Saharanpur 3 (Haryana, Himachal Pradesh and Uttarakhand)
- Agro- Climatic Zones in the state 9
- Major rivers flowing in the state Ganga, Yamuna, Ramganga, Gomti and Ghaghra
- Longest canal system in the state Sharda Canal
- The District of Uttar Pradesh is surrounded by Madhya Pradesh on three sides Lalitpur

#### **Uttar Pradesh: Administrative Divisions**

- Total Districts 75
- Sub divisions 18
- Special Area Development Authority 5
- Gram Panchavat **59163**
- Tehsils 350 (As on 2018)
- Nagar Panchayat 437
- Municipal Council 198 (As on 2018)
- Municipal Corporation 17
- Block Panchayats 821 (As of 2018)
- Nyaya Panchayats 8,135 (As on 2018)