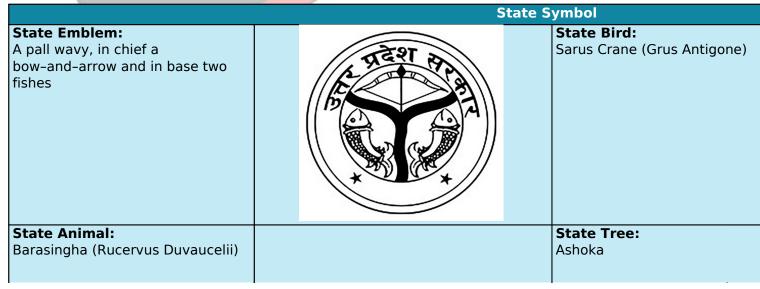

# **Uttar Pradesh GK**

# **UTTAR PRADESH GK**

| State                   | Uttar Pradesh     |
|-------------------------|-------------------|
| Capital                 | Lucknow           |
| Formation               | 1 November, 1956  |
| Area                    | 2,40,928 sq. kms. |
| District                | 75                |
| Administrative Division | 18                |
| Population              | 19,98,12,341      |









**State Flower:** 

Palash



State Sport: Hockey

# **Uttar Pradesh: General Introduction**

- Reorganisation of State 1 November, 1956
- Name of State North-West Province (From 1836)
  - North-West Agra and Oudh Province (From 1877)
  - United Provinces Agra and Oudh (From 1902)
  - United Provinces (From 1937)
  - Uttar Pradesh (From 24 January, 1950)
- State Capital Agra (From 1836)
  - - Prayagraj (From 1858)
  - Lucknow (partial) (From 1921)
  - Lucknow (completely) (From 1935)
- Partition of State 9 November, 2000 [Uttaranchal (currently Uttarakhand) was formed by craving out 13 districts of Uttar Pradesh.
- Districts of Uttar Pradesh in the National Capital Region (NCR) 8 (Meerut, Ghaziabad, Gautam Budh Nagar, Bulandshahr, Hapur, Baghpat, Muzaffarnagar, Shamli)
- Such Chief Min