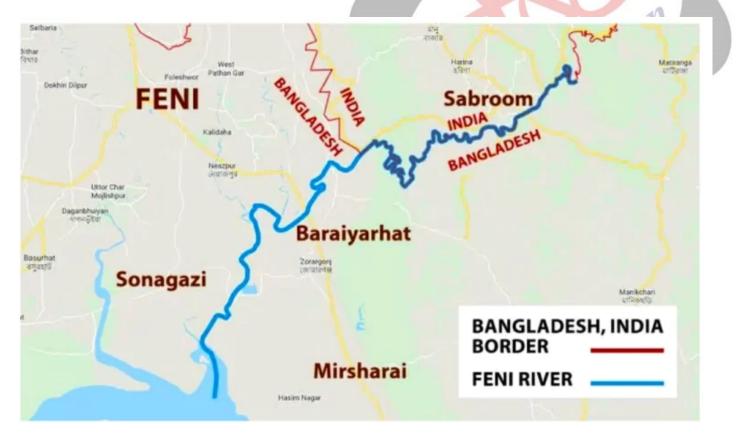

## About:

- Sabroom is located in **South Tripura district in Tripura.** It is located on the banks of the **Feni River,** which **separates India and Bangladesh.**
- It is connected to the Chittagong port of Bangladesh through <u>Maitree Bridge</u> on River Feni.
- It will enhance the transportation of passengers and goods between India and Bangladesh.