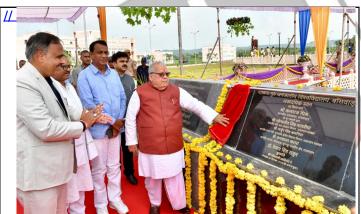

## Why In News?

On September 26, 2023, Governor Kalraj Mishra inaugurated the newly constructed entrance gate, Constitution Garden and Constitution Pillar of Govind Guru Tribal University located in Banswara district.

## **Key Points:**

- The Governor also unveiled the statue of Govind Guru along with the foundation stone of the academic building of the university.
- On this occasion, he said that Govind Guru Tribal University will work for fundamental research on their nature concerns related to tribal traditions and culture.
- It is known that Govind Guru was not an individual but an institution. He was such a great man who pioneered the era, who sounded the trumpet of revolution of social awareness in his time. Govind Guru also contributed to religious awakening and freedom struggle with the establishment of 'Bhagat Panth'.
- With the construction of the Constitution Garden, the young generation of the country will connect with the constitutional culture and this Constitution Garden will continue to remind the new generation of the rights and duties given by the Constitution.