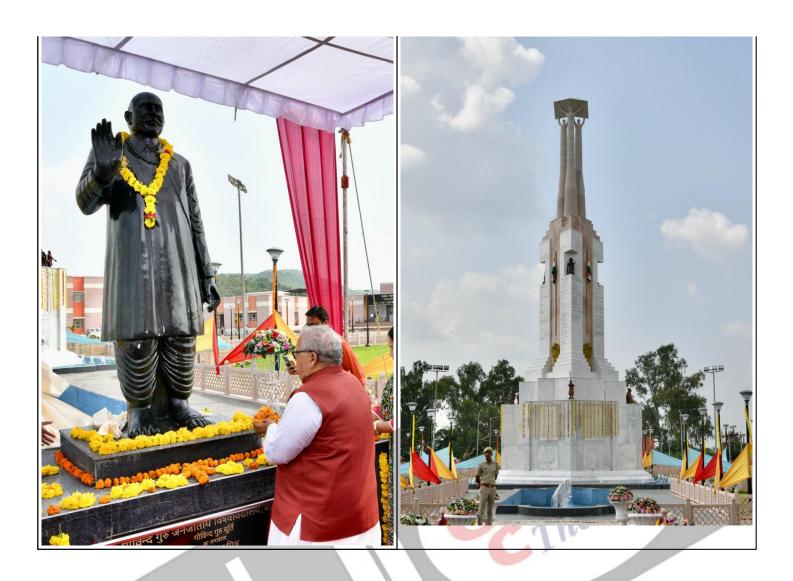

## Why In News?

On September 26, 2023, Governor Kalraj Mishra inaugurated the newly constructed entrance gate, Constitution Garden and Constitution Pillar of Govind Guru Tribal University located in Banswara district.

## **Key Points:**

- The Governor also unveiled the statue of Govind Guru along with the foundation stone of the academic building of the university.
- On this occasion, he said that Govind Guru Tribal University will work for fundamental research on their nature concerns related to tribal traditions and culture.
- It is known that Govind Guru was not an individual but an institution. He was such a great man who pioneered the era, who sounded the trumpet of revolution of social awareness in his time. Govind Guru also contributed to religious awakening and freedom struggle with the establishment of 'Bhagat Panth'.
- With the construction of the Constitution Garden, the young generation of the country will connect with the constitutional culture and this Constitution Garden will continue to remind the new generation of the rights and duties given by the Constitution.