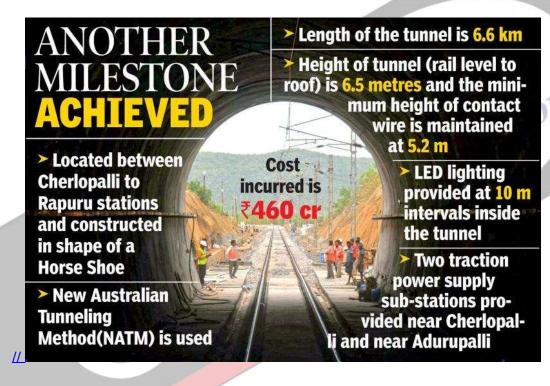

## **Longest Electrified Railway Tunnel**

The South Central Railway (SCR) had commissioned the longest electrified tunnel of 6.6 km between Cherlopalli and Rapuru stations in the state of Andhra Pradesh.

- The tunnel is part of the recently completed Obulavaripalli-Venkatachalam new railway line.
- The new line also facilitates direct and viable connectivity between South Coast and West Coast.
- It also opens up the viable rail connectivity between Krishnapatnam Port and its hinterland for freight train services.