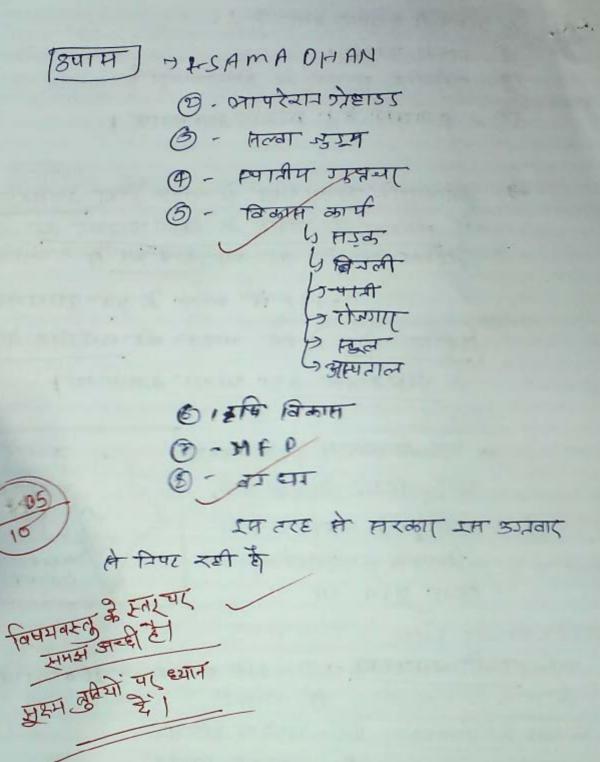

क गमपंथी डग्रवार म्या है / . · (1) D. मनम प्रमा( ) ७ - अंतिरिक मुखा के लिए अतरा मिन भमाषान हेर मत्कार दारा उपाप । वांमपची विचारधाएं हो अरित हो का आमत मत्म भें मर्वद्यार के पामन के लिए उपतार का रिका आपनाने का अह कार्य के हैं हैं हैं आपने लग 2006 में भारत के पूर्व प्रधानमंत्री मनमोहन किंह ने स्ते आदत की जांतरिक मुखा क् अभिकावम बद्दा अन्त बनापा था। ने यह देव्डकार्य , ह्यायाया हा पढार, बिहार के अस मिले, tal of HEICIT JUT लेलगोना व जांध्यरेग का Callidor स्ता द्वा था लबते बड़ा मतत > 0 - यह एक समय 2006 विस्रो में लेला D- अंबीचा दिपपा O - देश स्मापा P desil ® मुखा के लिए मतरा 6 - मामम को प्रस्पित जाता